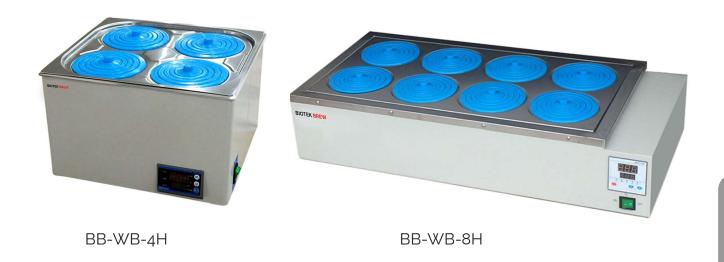

## **Specifications**

| Cat No.                           | BB-WB-4H                                               | BB-WB-6H        | BB-WB-8H        |
|-----------------------------------|--------------------------------------------------------|-----------------|-----------------|
| Column                            | 2 rows 4 holes                                         | 2 rows 6 holes  | 2 rows 8 Holes  |
| Power rating                      | 800W                                                   | 1200W           | 1400W           |
| Inner Chamber size (W x L x H) mm | 305 X 305 X 130                                        | 305 X 470 X 130 | 305 x 620 x 130 |
| Internal volume (approx.)         | 12 L                                                   | 18 L            | 24L             |
| Temp. range                       | Rt+5~100°C                                             |                 |                 |
| Temp. Resolution Ratio            | o.1°C                                                  |                 |                 |
| Temp. Accuracy                    | ±0.5°C                                                 |                 |                 |
| Water sink                        | Stainless steel                                        |                 |                 |
| Outer shell                       | surface electrolysis treatment Cold rolled steel plate |                 |                 |
| Sensor                            | Thermal Resistor                                       |                 |                 |
| Safety device                     | Over-temperature alarm, short-circuit protection       |                 |                 |